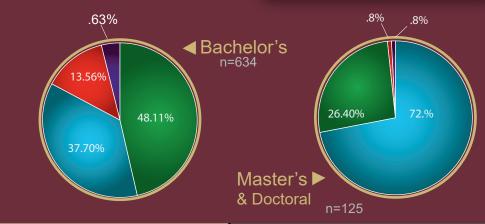

## Primary Status ▶

By Degree Level

Furthering Education

Engaged In Military Service

Seeking Employment

Not Seeking

of employed undergraduates reported employment in a position related to their career goals

29.43% 24.47% 19.86% 18.79% 4.61% 2.84%

of employed graduate students reported employment in a position related to their career goals

of employed graduates or very satisfied) with their current occupation