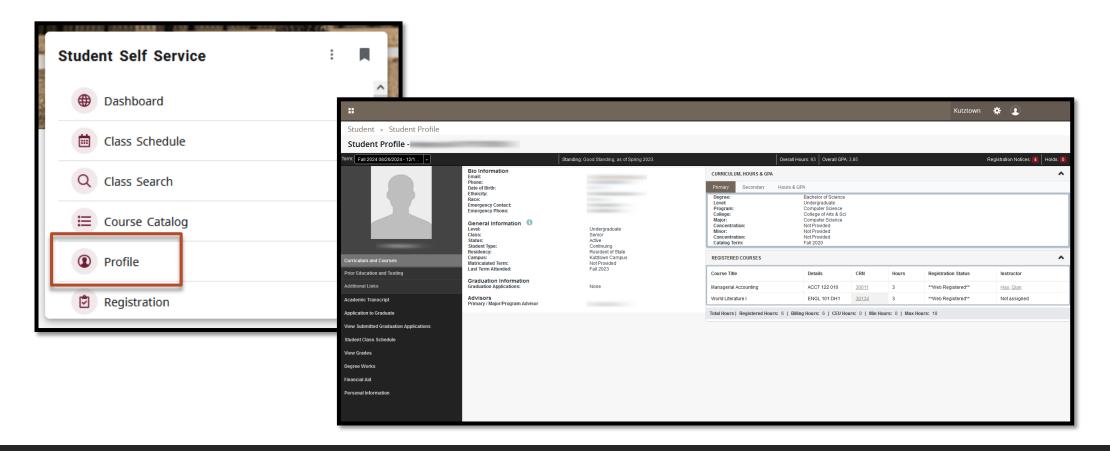

#### **Student Profile**

#### **Student Profile**

Selecting the **Profile** link on your **Self Service** card will take you to a page with important information about your status as a student at Kutztown University.

# Student Profile (Cont'd)

Along the top of the page, you can view your current standing, overall hours, overall GPA, and any registration notices or holds on your account.

|                            |                                            |                                                                                                                                                                                                                                                                                                                              |                                                                                                                                                                                                                               |                       |                                    | Kutztown                                                  | *         | <b>_</b>                       |          |
|----------------------------|--------------------------------------------|------------------------------------------------------------------------------------------------------------------------------------------------------------------------------------------------------------------------------------------------------------------------------------------------------------------------------|-------------------------------------------------------------------------------------------------------------------------------------------------------------------------------------------------------------------------------|-----------------------|------------------------------------|-----------------------------------------------------------|-----------|--------------------------------|----------|
| Student    Student Profile |                                            |                                                                                                                                                                                                                                                                                                                              |                                                                                                                                                                                                                               |                       |                                    |                                                           |           |                                |          |
| Student Profile -          |                                            |                                                                                                                                                                                                                                                                                                                              |                                                                                                                                                                                                                               |                       |                                    |                                                           |           |                                |          |
|                            | Standing: Cood Standing, as of Spring 2023 | Overall H.       Primary       Secondary       Hours & G       Degree:       Level:       Program:       Concentration:       Mijor:       Concentration:       Concentration:       Catalog Term:       Course Title       Managerial Accounting       World Literature I       Total Hours   Registered Hours: 6   Billing | Bachelor of Science<br>Undergraduate<br>Computer Science<br>College of Arts & Sci<br>Computer Science<br>Not Provided<br>Not Provided<br>Not Provided<br>Not Provided<br>Fail 2020<br>Details<br>ACCT 122 010<br>ENGL 101 DH1 | CRN<br>30011<br>30134 | Hours<br>3<br>3<br>ours: 0   Max H | Registration Status **Web Registered** **Web Registered** | Ins<br>Ha | tructor<br>0.Qian<br>tassigned | Holds: 0 |

# Student Profile (Cont'd)

The center of the page lists out your biographical and educational information.

The area to the right offers a more detailed view of your academic progress, with tabs for your primary degree, secondary degree (if applicable), and earned hours and GPA.

Immediately below this area is a list of your registered courses. Prior education and standardized test scores can be shown in this area if selected from the left-hand sidebar.

| Email:<br>Phone:                |                      |
|---------------------------------|----------------------|
| General Information 🕕           |                      |
| Level:                          | Graduate             |
| Class:                          | Graduate             |
| Status:                         | Active               |
| Student Type:                   | Continuing           |
| Campus:                         | Kutztown Campus      |
| Matriculated Term:              | Not Provided         |
| Last Term Attended:             | Fall 2020            |
| Graduation Information          |                      |
| Graduation Applications:        | None                 |
| Awarded Degree:                 | Bachelor of Science  |
| Term:                           | Spring 2017          |
| Date:                           | 05/13/2017           |
| Awarded Degree:                 | Certificate Post Bac |
| Term:                           | Spring 2021          |
| Date:                           | 05/08/2021           |
| Advisors                        |                      |
| Primary / Major/Program Advisor |                      |
| Major/Program Advisor           |                      |