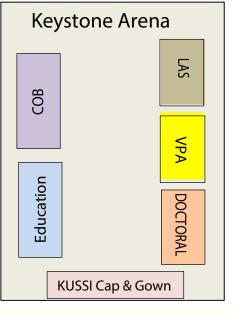

## **STUDENTS:**

Enter Keystone Hall by the side door (off the parking lot).

Report to the Keystone Arena. Colleges of Business and Ed will be on the left; Colleges of VPA, LAS, and all doctoral on the right.