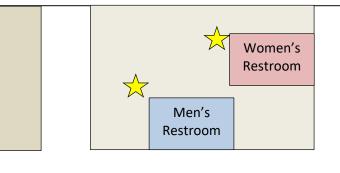

East

Balcony

Room 109

Room 108

Room 107

Room 106

Collect your name card and see your dean, if requested, for pronunciation of your name.

Use the restrooms behind the arena as they will be less busy than others (and more mirrors!)